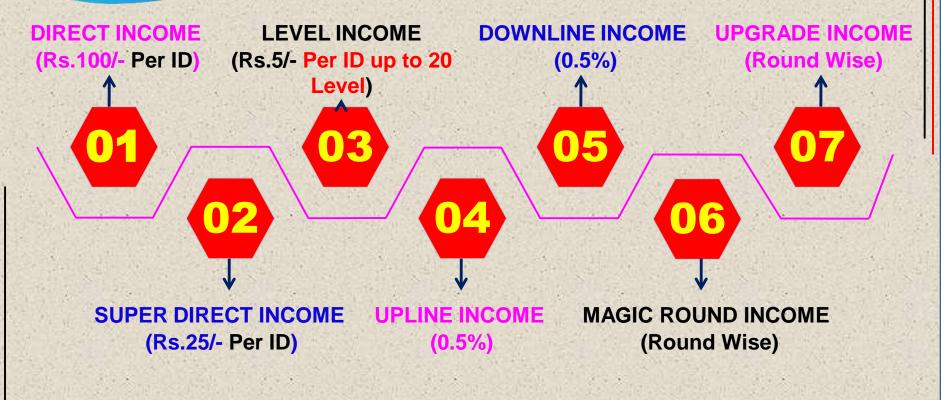

### **RS/PER ID** LEVEL **POWER OF 2 MEMBER** INCOME

https://ddindiaservices.com

| LEVEL | POWER OF 2 MEMBER | RS/PER ID INCOME |        |
|-------|-------------------|------------------|--------|
| 9     | 512               | 5                | 2560   |
| 10    | 1024              | 5                | 5120   |
| 11    | 2048              | 5                | 10240  |
| 12    | 4096              | 5                | 20480  |
| 13    | 8192              | 8192 5           |        |
| 14    | 16384             | 5                | 81920  |
| 15    | 32768             | 5                | 163840 |
| 16    | 65536             | 5                | 327680 |

| 10110   | LEVEL | POWER OF 2 MEMBER | RS/PER ID | INCOME      |
|---------|-------|-------------------|-----------|-------------|
|         | 17    | 131072            | 5         | 655360      |
|         | 18    | 262144            | 5         | 1310720     |
| K       | 19    | 524288            | 5         | 2621440     |
| 0.07115 | 20    | 1048576           | 5         | 5242880     |
|         |       |                   |           | 1,04,85,750 |

### **UPLINE & DOWNLINE INCOME**

**UPLINE-20** 

**UPLINE-2** 

**UPLINE-1** 

### **UPLINE INCOME**

You will get income whenever your 20 up lines make their withdrawal.

### **DOWNLINE INCOME**

Your down line till level 20 –when they withdrawal – then you will get income.

WORKING TEAM

**NON-WORKING** 

TEAM

| 5          | ERVICES           |                  |                 | DE INCOME          |                |
|------------|-------------------|------------------|-----------------|--------------------|----------------|
| OUND<br>NO | UPGRADE<br>AMOUNT | DIRECT<br>INCOME | SUPER<br>DIRECT | 20 LEVEL<br>INCOME | RE-ENTRY<br>ID |
| 1          | -                 | -                | -               | -                  | -              |
| 2          | -                 | -                | -               | -                  | -              |
| 3          | -                 | -                | -               | -                  | -              |
| 4          | -                 | -                | -               | -                  | 1 ID           |
| 5          | -                 | -                | -               | -                  | 1 ID           |
| 6          | -                 | -                | -               | -                  | 1 ID           |
| 7          | -                 | -                | -               | -                  | 1 ID           |
| 8          | -                 | -                | -               | -                  | 1 ID           |

### EACH & EVERY RECHARGE 4% INCOME

One person can join unlimited direct id

After joining Direct each & every id, your id qualifies for magic round

When you join Direct each & every id, your id qualifies for the magic round, then you will get Direct, super direct and Level income.