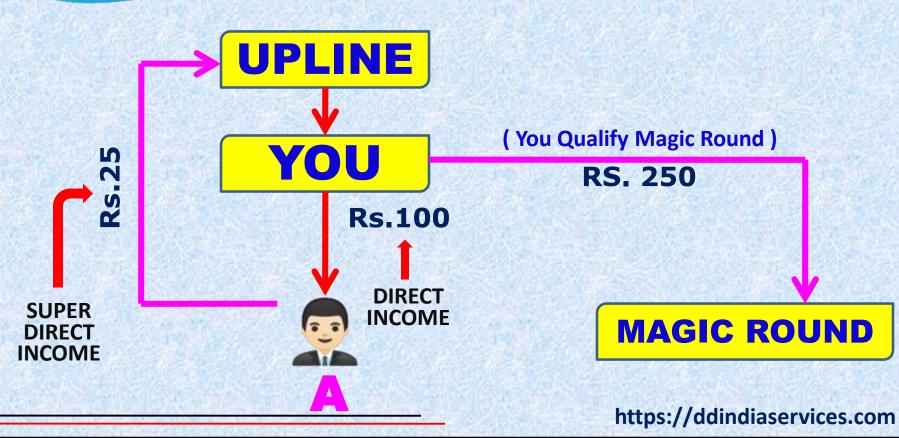

### EACH & EVERY RECHARGE 4% INCOME

One person can join unlimited direct id

After joining Direct each & every id, your id qualifies for magic round

When you join Direct each & every id, your id qualifies for the magic round, then you will get Direct, super direct and Level income.