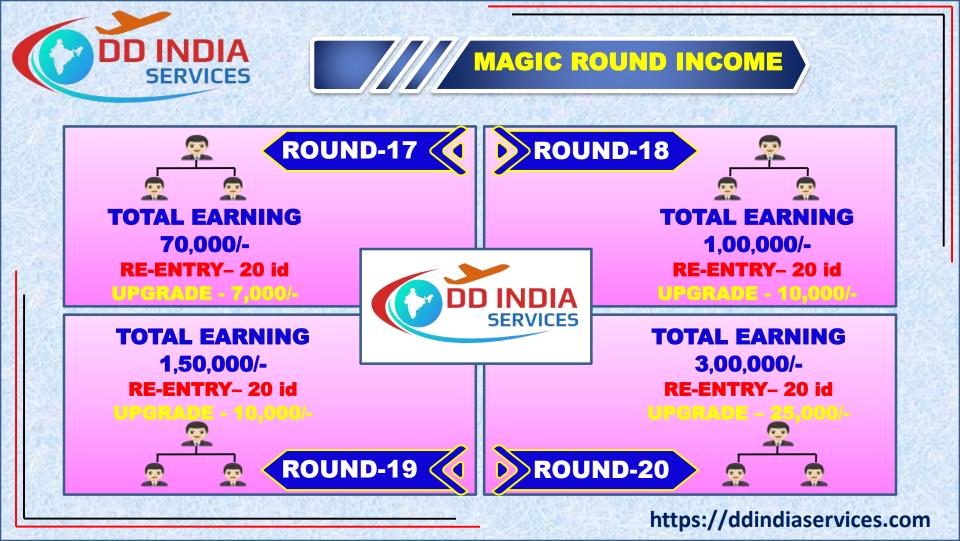

| ROUND<br>NO | UPGRADE<br>AMOUNT | DIRECT<br>INCOME | SUPER<br>DIRECT | 20 LEVEL<br>INCOME | RE-ENTRY<br>ID |
|-------------|-------------------|------------------|-----------------|--------------------|----------------|
| 17          | 7000              | 2800             | 700             | 140                | 20 ID          |
| 18          | 10000             | 4000             | 1000            | 200                | 20 ID          |
| 19          | 10000             | 4000             | 1000            | 200                | 20 ID          |
| 20          | 25000             | 10000            | 2500            | 500                | 20 ID          |

(RE-ENTRY 1 ID = DIRECT MAGIC ROUND 1 ID)