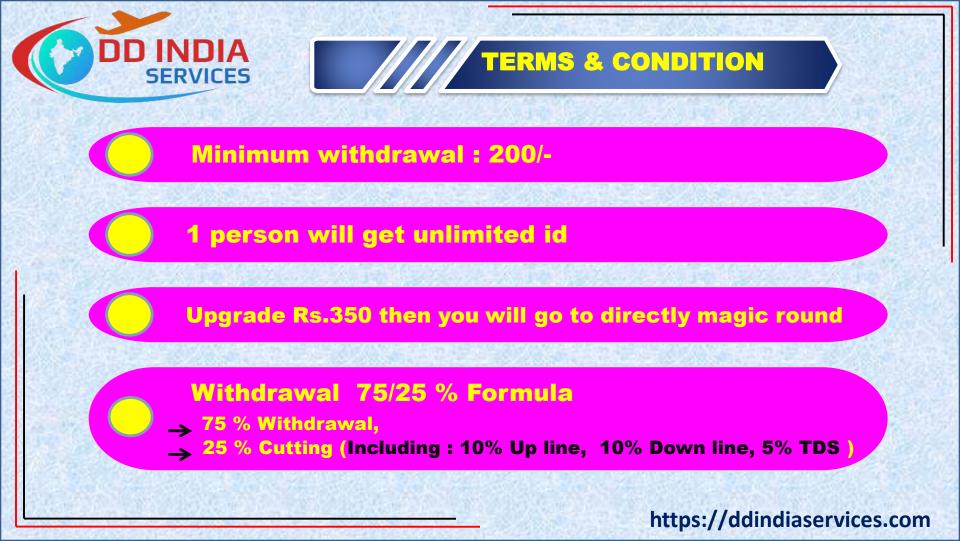

|  |





| ROUND<br>NO | UPGRADE<br>AMOUNT | DIRECT<br>INCOME | SUPER<br>DIRECT | 20 LEVEL<br>INCOME | RE-ENTRY<br>ID |
|-------------|-------------------|------------------|-----------------|--------------------|----------------|
| 17          | 7000              | 2800             | 700             | 140                | 20 ID          |
| 18          | 10000             | 4000             | 1000            | 200                | 20 ID          |
| 19          | 10000             | 4000             | 1000            | 200                | 20 ID          |
| 20          | 25000             | 10000            | 2500            | 500                | 20 ID          |

(RE-ENTRY 1 ID = DIRECT MAGIC ROUND 1 ID)



# ICES RECHARGE INCOME

### EACH & EVERY RECHARGE 4% INCOME









One person can join unlimited direct id

After joining Direct each & every id, your id qualifies for magic round

When you join Direct each & every id, your id qualifies for the magic round, then you will get Direct, super direct and Level income.







Any Comments? info@ddindiaservices.com (Ask your questions)