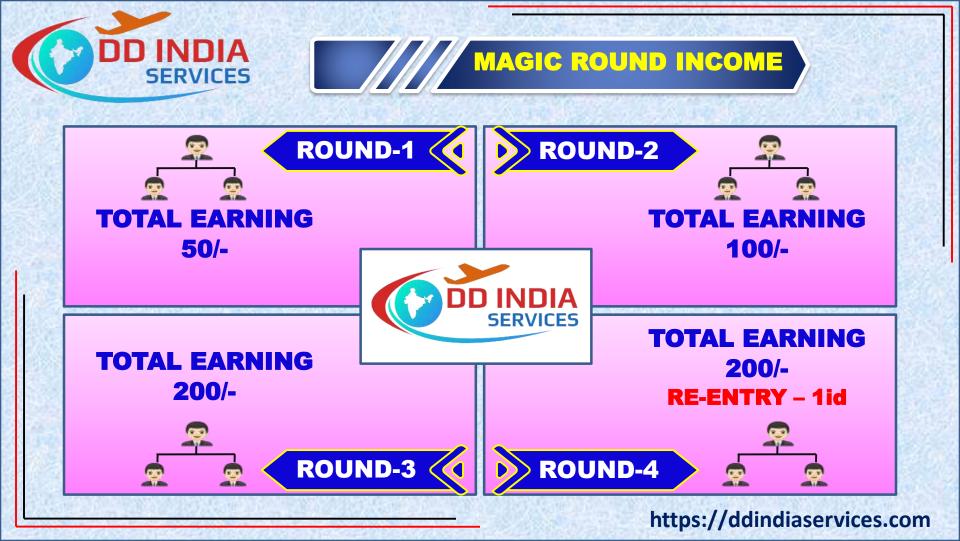

### **DOWNLINE INCOME**

Your down line till level 20 –when they withdrawal – then you will get income.

WORKING TEAM

**NON-WORKING** 

TEAM

| 5          | ERVICES           |                  |                 | DE INCOME          |                |
|------------|-------------------|------------------|-----------------|--------------------|----------------|
| OUND<br>NO | UPGRADE<br>AMOUNT | DIRECT<br>INCOME | SUPER<br>DIRECT | 20 LEVEL<br>INCOME | RE-ENTRY<br>ID |
| 1          | -                 | -                | -               | -                  | -              |
| 2          | -                 | -                | -               | -                  | -              |
| 3          | -                 | -                | -               | -                  | -              |
| 4          | -                 | -                | -               | -                  | 1 ID           |
| 5          | -                 | -                | -               | -                  | 1 ID           |
| 6          | -                 | -                | -               | -                  | 1 ID           |
| 7          | -                 | -                | -               | -                  | 1 ID           |
| 8          | -                 | -                | -               | -                  | 1 ID           |