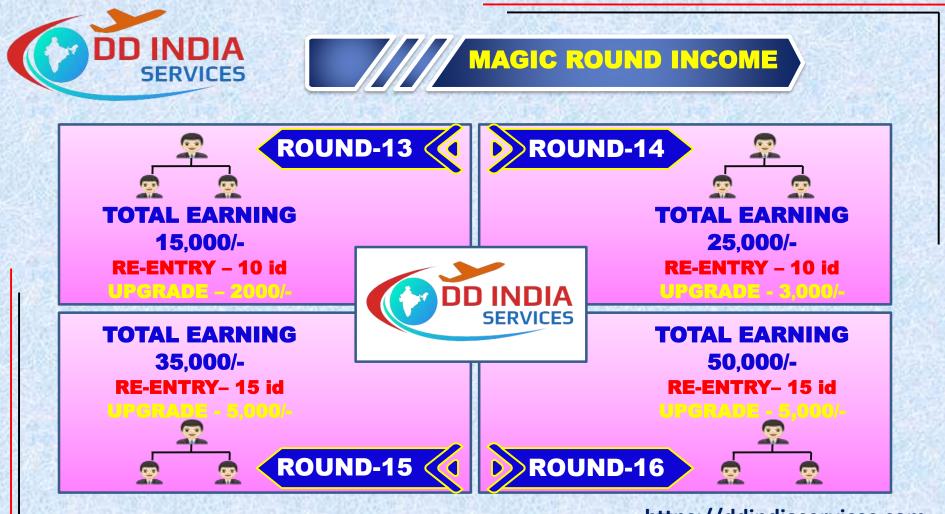

| ROUND<br>NO                                 | UPGRADE<br>AMOUNT | DIRECT<br>INCOME | SUPER<br>DIRECT | 20 LEVEL<br>INCOME | RE-ENTRY<br>ID |  |
|---------------------------------------------|-------------------|------------------|-----------------|--------------------|----------------|--|
| 9                                           | -                 | -                | -               | -                  | 2 ID           |  |
| 10                                          | 500               | 200              | 50              | 10                 | 4 ID           |  |
| 11                                          | 1000              | 400              | 100             | 20                 | 6 ID           |  |
| 12                                          | 1000              | 400              | 100             | 20                 | 8 ID           |  |
| 13                                          | 2000              | 800              | 200             | 40                 | 10 ID          |  |
| 14                                          | 3000              | 1200             | 300             | 60                 | 10 ID          |  |
| 15                                          | 5000              | 2000             | 500             | 100                | 15 ID          |  |
| 16                                          | 5000              | 2000             | 500             | 100                | 15 ID          |  |
| ( RE-ENTRY 1 ID = DIRECT MAGIC ROUND 1 ID ) |                   |                  |                 |                    |                |  |

| ROUND<br>NO | UPGRADE<br>AMOUNT | DIRECT<br>INCOME | SUPER<br>DIRECT | 20 LEVEL<br>INCOME | RE-ENTRY<br>ID |
|-------------|-------------------|------------------|-----------------|--------------------|----------------|
| 17          | 7000              | 2800             | 700             | 140                | 20 ID          |
| 18          | 10000             | 4000             | 1000            | 200                | 20 ID          |
| 19          | 10000             | 4000             | 1000            | 200                | 20 ID          |
| 20          | 25000             | 10000            | 2500            | 500                | 20 ID          |

(RE-ENTRY 1 ID = DIRECT MAGIC ROUND 1 ID)