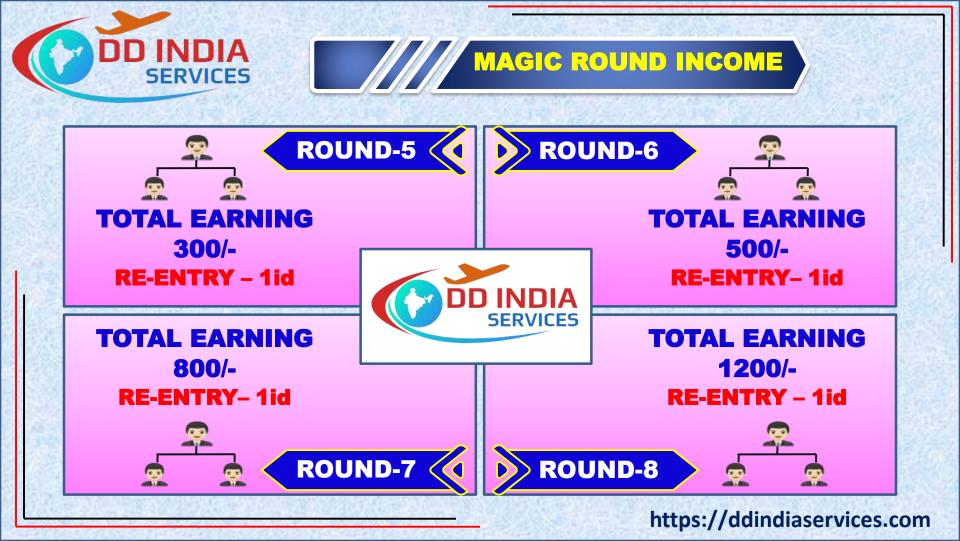

### **DOWNLINE INCOME**

Your down line till level 20 –when they withdrawal – then you will get income.

WORKING TEAM

**NON-WORKING** 

TEAM

| 5          | ERVICES           |                  |                 | DE INCOME          |                |
|------------|-------------------|------------------|-----------------|--------------------|----------------|
| OUND<br>NO | UPGRADE<br>AMOUNT | DIRECT<br>INCOME | SUPER<br>DIRECT | 20 LEVEL<br>INCOME | RE-ENTRY<br>ID |
| 1          | -                 | -                | -               | -                  | -              |
| 2          | -                 | -                | -               | -                  | -              |
| 3          | -                 | -                | -               | -                  | -              |
| 4          | -                 | -                | -               | -                  | 1 ID           |
| 5          | -                 | -                | -               | -                  | 1 ID           |
| 6          | -                 | -                | -               | -                  | 1 ID           |
| 7          | -                 | -                | -               | -                  | 1 ID           |
| 8          | -                 | -                | -               | -                  | 1 ID           |

| ROUND<br>NO                                 | UPGRADE<br>AMOUNT | DIRECT<br>INCOME | SUPER<br>DIRECT | 20 LEVEL<br>INCOME | RE-ENTRY<br>ID |  |
|---------------------------------------------|-------------------|------------------|-----------------|--------------------|----------------|--|
| 9                                           | -                 | -                | -               | -                  | 2 ID           |  |
| 10                                          | 500               | 200              | 50              | 10                 | 4 ID           |  |
| 11                                          | 1000              | 400              | 100             | 20                 | 6 ID           |  |
| 12                                          | 1000              | 400              | 100             | 20                 | 8 ID           |  |
| 13                                          | 2000              | 800              | 200             | 40                 | 10 ID          |  |
| 14                                          | 3000              | 1200             | 300             | 60                 | 10 ID          |  |
| 15                                          | 5000              | 2000             | 500             | 100                | 15 ID          |  |
| 16                                          | 5000              | 2000             | 500             | 100                | 15 ID          |  |
| ( RE-ENTRY 1 ID = DIRECT MAGIC ROUND 1 ID ) |                   |                  |                 |                    |                |  |