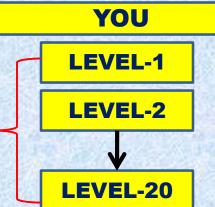

### **UPLINE & DOWNLINE INCOME**

**UPLINE-20** 

**UPLINE-2** 

**UPLINE-1** 

### **UPLINE INCOME**

You will get income whenever your 20 up lines make their withdrawal.

### **DOWNLINE INCOME**

Your down line till level 20 –when they withdrawal – then you will get income.

WORKING TEAM

**NON-WORKING** 

TEAM

| 5          | ERVICES           |                  |                 | DE INCOME          |                |
|------------|-------------------|------------------|-----------------|--------------------|----------------|
| OUND<br>NO | UPGRADE<br>AMOUNT | DIRECT<br>INCOME | SUPER<br>DIRECT | 20 LEVEL<br>INCOME | RE-ENTRY<br>ID |
| 1          | -                 | -                | -               | -                  | -              |
| 2          | -                 | -                | -               | -                  | -              |
| 3          | -                 | -                | -               | -                  | -              |
| 4          | -                 | -                | -               | -                  | 1 ID           |
| 5          | -                 | -                | -               | -                  | 1 ID           |
| 6          | -                 | -                | -               | -                  | 1 ID           |
| 7          | -                 | -                | -               | -                  | 1 ID           |
| 8          | -                 | -                | -               | -                  | 1 ID           |