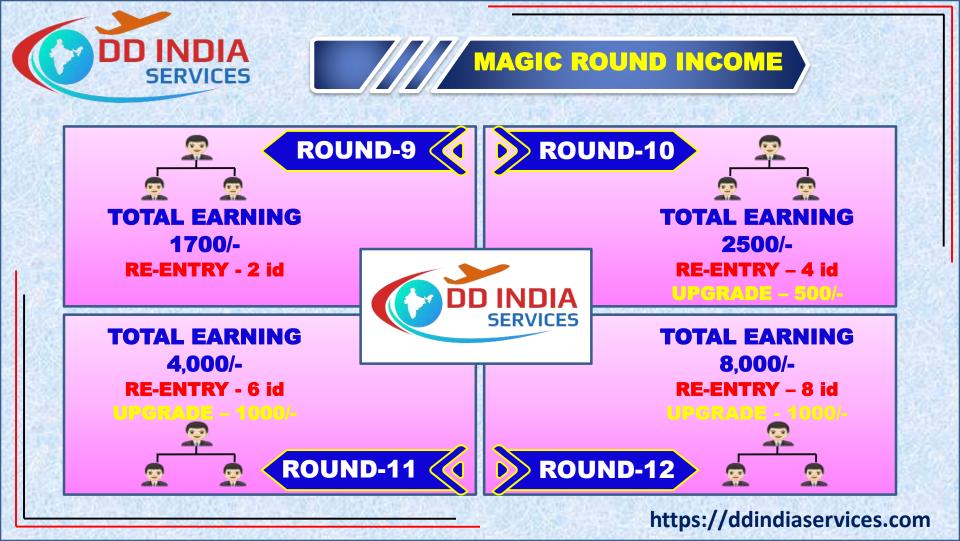

| ROUND<br>NO                                 | UPGRADE<br>AMOUNT | DIRECT<br>INCOME | SUPER<br>DIRECT | 20 LEVEL<br>INCOME | RE-ENTRY<br>ID |  |
|---------------------------------------------|-------------------|------------------|-----------------|--------------------|----------------|--|
| 9                                           | -                 | -                | -               | -                  | 2 ID           |  |
| 10                                          | 500               | 200              | 50              | 10                 | 4 ID           |  |
| 11                                          | 1000              | 400              | 100             | 20                 | 6 ID           |  |
| 12                                          | 1000              | 400              | 100             | 20                 | 8 ID           |  |
| 13                                          | 2000              | 800              | 200             | 40                 | 10 ID          |  |
| 14                                          | 3000              | 1200             | 300             | 60                 | 10 ID          |  |
| 15                                          | 5000              | 2000             | 500             | 100                | 15 ID          |  |
| 16                                          | 5000              | 2000             | 500             | 100                | 15 ID          |  |
| ( RE-ENTRY 1 ID = DIRECT MAGIC ROUND 1 ID ) |                   |                  |                 |                    |                |  |